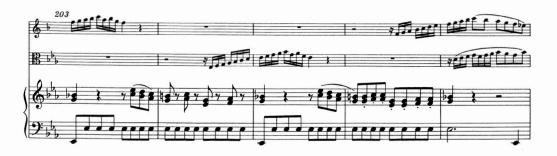

RE

This annotated score accompanies the analysis of Mozart's "Kegelstatt" Trio found in Chapter 7 of *Mozart's Music of Friends*. An animated version of this analysis, including a complete recording of the trio, is available at www.mozartsmusicoffriends.com under "Chapter 7 Resources."

This score reproduces the text of the Neue Mozart Ausgabe Online (http://dme.mozarteum. at/nma/), which is published by the Stiftung Mozarteum Salzburg in collaboration with the Packard Humanities Institute, 2006ff. The score is reproduced with kind permission of the Stiftung Mozarteum.













































Friendly exchange of *grupetto* figure among all three parts