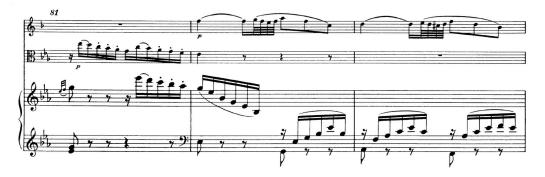

Y

### W. A. MOZART

# то ассомрану снартев 7 ог Mozart's Music of Friends: Social Interplay in the Chamber Works

ΒY

## EDWARD KLORMAN

Score Annotations © 2016 Edward Klorman

#### ABOUT THIS SCORE

This annotated score accompanies the analysis of Mozart's "Kegelstatt" Trio found in Chapter 7 of *Mozart's Music of Friends*. An animated version of this analysis, including a complete recording of the trio, is available at www.mozartsmusicoffriends.com under "Chapter 7 Resources."

This score reproduces the text of the Neue Mozart Ausgabe Online (http://dme.mozarteum. at/nma/), which is published by the Stiftung Mozarteum Salzburg in collaboration with the Packard Humanities Institute, 2006ff. The score is reproduced with kind permission of the Stiftung Mozarteum.













































Friendly exchange of *grupetto* figure among all three parts