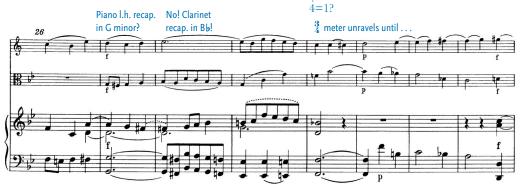

#### ABOUT THIS SCORE

This annotated score accompanies the analysis of Mozart's "Kegelstatt" Trio found in Chapter 7 of *Mozart's Music of Friends*. An animated version of this analysis, including a complete recording of the trio, is available at www.mozartsmusicoffriends.com under "Chapter 7 Resources."