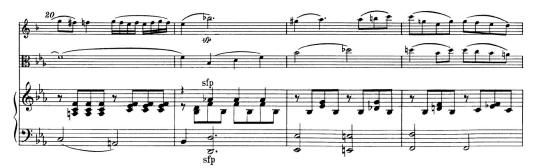

AN

Score Annotations © 2016 Edward Klorman

#### ABOUT THIS SCORE

This annotated score accompanies the analysis of Mozart's "Kegelstatt" Trio found in Chapter 7 of *Mozart's Music of Friends*. An animated version of this analysis, including a complete recording of the trio, is available at www.mozartsmusicoffriends.com under "Chapter 7 Resources."

This score reproduces the text of the Neue Mozart Ausgabe Online (http://dme.mozarteum. at/nma/), which is published by the Stiftung Mozarteum Salzburg in collaboration with the Packard Humanities Institute, 2006ff. The score is reproduced with kind permission of the Stiftung Mozarteum.













































Friendly exchange of *grupetto* figure among all three parts