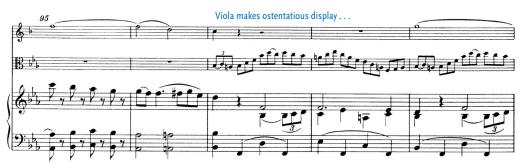

#### ABOUT THIS SCORE

This annotated score accompanies the analysis of Mozart's "Kegelstatt" Trio found in Chapter 7 of *Mozart's Music of Friends*. An animated version of this analysis, including a complete recording of the trio, is available at www.mozartsmusicoffriends.com under "Chapter 7 Resources."