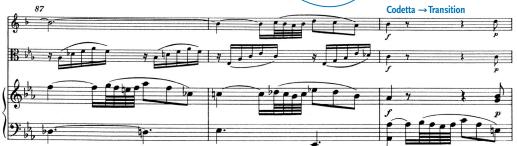

## W. A. MOZART

# то ассомрану снартев 7 ог Mozart's Music of Friends: Social Interplay in the Chamber Works

ΒY

## EDWARD KLORMAN

Score Annotations © 2016 Edward Klorman

#### ABOUT THIS SCORE

This annotated score accompanies the analysis of Mozart's "Kegelstatt" Trio found in Chapter 7 of *Mozart's Music of Friends*. An animated version of this analysis, including a complete recording of the trio, is available at www.mozartsmusicoffriends.com under "Chapter 7 Resources."

This score reproduces the text of the Neue Mozart Ausgabe Online (http://dme.mozarteum. at/nma/), which is published by the Stiftung Mozarteum Salzburg in collaboration with the Packard Humanities Institute, 2006ff. The score is reproduced with kind permission of the Stiftung Mozarteum.













































Friendly exchange of *grupetto* figure among all three parts