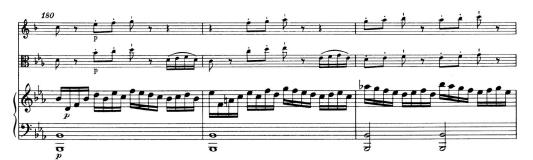

OUT THIS SCORE

This annotated score accompanies the analysis of Mozart's "Kegelstatt" Trio found in Chapter 7 of *Mozart's Music of Friends*. An animated version of this analysis, including a complete recording of the trio, is available at www.mozartsmusicoffriends.com under "Chapter 7 Resources."

This score reproduces the text of the Neue Mozart Ausgabe Online (http://dme.mozarteum. at/nma/), which is published by the Stiftung Mozarteum Salzburg in collaboration with the Packard Humanities Institute, 2006ff. The score is reproduced with kind permission of the Stiftung Mozarteum.













































Friendly exchange of *grupetto* figure among all three parts