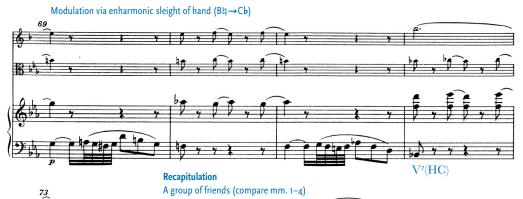

498

ΒY

### W. A. MOZART

# то ассомрану снартев 7 ог Mozart's Music of Friends: Social Interplay in the Chamber Works

ΒY

## EDWARD KLORMAN

Score Annotations © 2016 Edward Klorman

#### ABOUT THIS SCORE

This annotated score accompanies the analysis of Mozart's "Kegelstatt" Trio found in Chapter 7 of *Mozart's Music of Friends*. An animated version of this analysis, including a complete recording of the trio, is available at www.mozartsmusicoffriends.com under "Chapter 7 Resources."

This score reproduces the text of the Neue Mozart Ausgabe Online (http://dme.mozarteum. at/nma/), which is published by the Stiftung Mozarteum Salzburg in collaboration with the Packard Humanities Institute, 2006ff. The score is reproduced with kind permission of the Stiftung Mozarteum.













































Friendly exchange of *grupetto* figure among all three parts