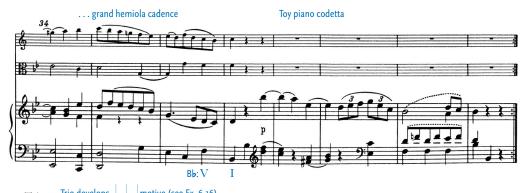

#### ABOUT THIS SCORE

This annotated score accompanies the analysis of Mozart's "Kegelstatt" Trio found in Chapter 7 of *Mozart's Music of Friends*. An animated version of this analysis, including a complete recording of the trio, is available at www.mozartsmusicoffriends.com under "Chapter 7 Resources."