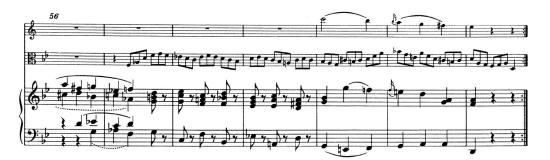

amber Works

ΒY

## EDWARD KLORMAN

Score Annotations © 2016 Edward Klorman

#### ABOUT THIS SCORE

This annotated score accompanies the analysis of Mozart's "Kegelstatt" Trio found in Chapter 7 of *Mozart's Music of Friends*. An animated version of this analysis, including a complete recording of the trio, is available at www.mozartsmusicoffriends.com under "Chapter 7 Resources."

This score reproduces the text of the Neue Mozart Ausgabe Online (http://dme.mozarteum. at/nma/), which is published by the Stiftung Mozarteum Salzburg in collaboration with the Packard Humanities Institute, 2006ff. The score is reproduced with kind permission of the Stiftung Mozarteum.













































Friendly exchange of *grupetto* figure among all three parts