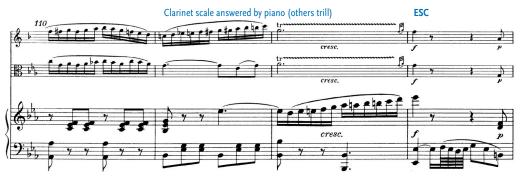

ART

# то ассомрану снартев 7 ог Mozart's Music of Friends: Social Interplay in the Chamber Works

ΒY

## EDWARD KLORMAN

Score Annotations © 2016 Edward Klorman

#### ABOUT THIS SCORE

This annotated score accompanies the analysis of Mozart's "Kegelstatt" Trio found in Chapter 7 of *Mozart's Music of Friends*. An animated version of this analysis, including a complete recording of the trio, is available at www.mozartsmusicoffriends.com under "Chapter 7 Resources."

This score reproduces the text of the Neue Mozart Ausgabe Online (http://dme.mozarteum. at/nma/), which is published by the Stiftung Mozarteum Salzburg in collaboration with the Packard Humanities Institute, 2006ff. The score is reproduced with kind permission of the Stiftung Mozarteum.













































Friendly exchange of *grupetto* figure among all three parts