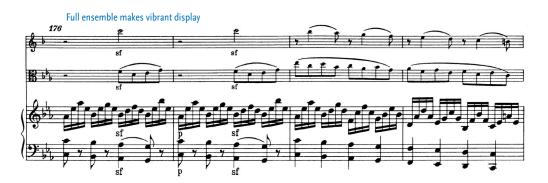

ABOUT THIS SCORE

This annotated score accompanies the analysis of Mozart's "Kegelstatt" Trio found in Chapter 7 of *Mozart's Music of Friends*. An animated version of this analysis, including a complete recording of the trio, is available at www.mozartsmusicoffriends.com under "Chapter 7 Resources."

This score reproduces the text of the Neue Mozart Ausgabe Online (http://dme.mozarteum. at/nma/), which is published by the Stiftung Mozarteum Salzburg in collaboration with the Packard Humanities Institute, 2006ff. The score is reproduced with kind permission of the Stiftung Mozarteum.













































Friendly exchange of *grupetto* figure among all three parts