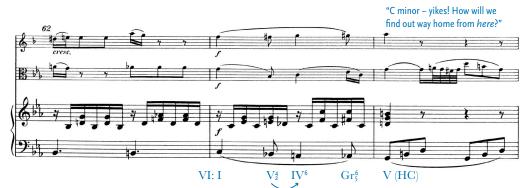

#### ABOUT THIS SCORE

This annotated score accompanies the analysis of Mozart's "Kegelstatt" Trio found in Chapter 7 of *Mozart's Music of Friends*. An animated version of this analysis, including a complete recording of the trio, is available at www.mozartsmusicoffriends.com under "Chapter 7 Resources."