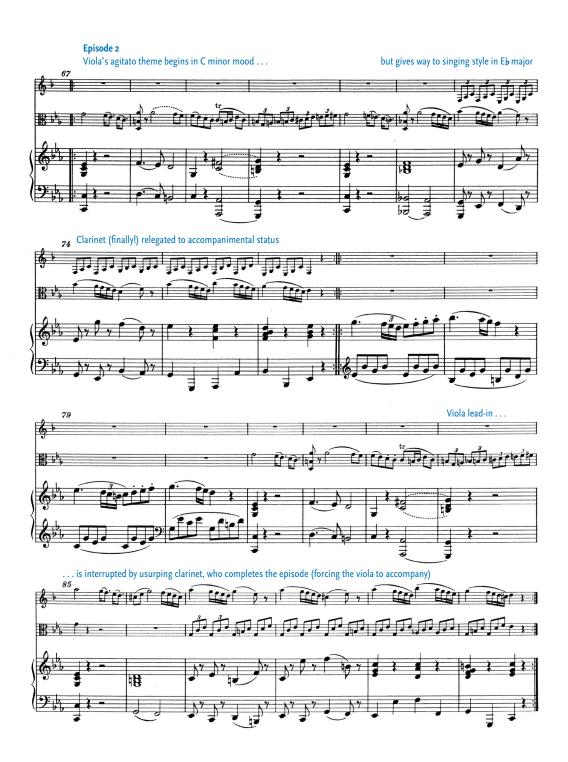

#### ABOUT THIS SCORE

This annotated score accompanies the analysis of Mozart's "Kegelstatt" Trio found in Chapter 7 of *Mozart's Music of Friends*. An animated version of this analysis, including a complete recording of the trio, is available at www.mozartsmusicoffriends.com under "Chapter 7 Resources."