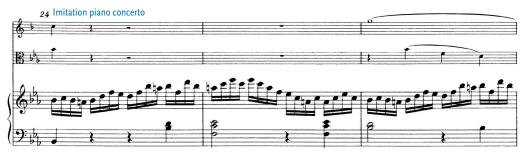

Score Annotations © 2016 Edward Klorman

#### ABOUT THIS SCORE

This annotated score accompanies the analysis of Mozart's "Kegelstatt" Trio found in Chapter 7 of *Mozart's Music of Friends*. An animated version of this analysis, including a complete recording of the trio, is available at www.mozartsmusicoffriends.com under "Chapter 7 Resources."

This score reproduces the text of the Neue Mozart Ausgabe Online (http://dme.mozarteum. at/nma/), which is published by the Stiftung Mozarteum Salzburg in collaboration with the Packard Humanities Institute, 2006ff. The score is reproduced with kind permission of the Stiftung Mozarteum.













































Friendly exchange of *grupetto* figure among all three parts