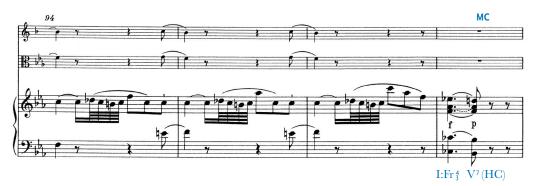

. A. MOZART

# то ассомрану снартев 7 ог Mozart's Music of Friends: Social Interplay in the Chamber Works

ΒY

## EDWARD KLORMAN

Score Annotations © 2016 Edward Klorman

#### ABOUT THIS SCORE

This annotated score accompanies the analysis of Mozart's "Kegelstatt" Trio found in Chapter 7 of *Mozart's Music of Friends*. An animated version of this analysis, including a complete recording of the trio, is available at www.mozartsmusicoffriends.com under "Chapter 7 Resources."

This score reproduces the text of the Neue Mozart Ausgabe Online (http://dme.mozarteum. at/nma/), which is published by the Stiftung Mozarteum Salzburg in collaboration with the Packard Humanities Institute, 2006ff. The score is reproduced with kind permission of the Stiftung Mozarteum.













































Friendly exchange of *grupetto* figure among all three parts