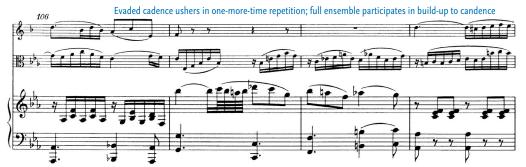

OZART

# то ассомрану снартев 7 ог Mozart's Music of Friends: Social Interplay in the Chamber Works

ΒY

## EDWARD KLORMAN

Score Annotations © 2016 Edward Klorman

#### ABOUT THIS SCORE

This annotated score accompanies the analysis of Mozart's "Kegelstatt" Trio found in Chapter 7 of *Mozart's Music of Friends*. An animated version of this analysis, including a complete recording of the trio, is available at www.mozartsmusicoffriends.com under "Chapter 7 Resources."

This score reproduces the text of the Neue Mozart Ausgabe Online (http://dme.mozarteum. at/nma/), which is published by the Stiftung Mozarteum Salzburg in collaboration with the Packard Humanities Institute, 2006ff. The score is reproduced with kind permission of the Stiftung Mozarteum.













































Friendly exchange of *grupetto* figure among all three parts