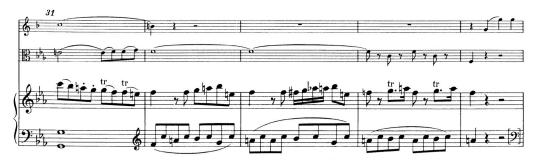

ore Annotations © 2016 Edward Klorman

#### ABOUT THIS SCORE

This annotated score accompanies the analysis of Mozart's "Kegelstatt" Trio found in Chapter 7 of *Mozart's Music of Friends*. An animated version of this analysis, including a complete recording of the trio, is available at www.mozartsmusicoffriends.com under "Chapter 7 Resources."

This score reproduces the text of the Neue Mozart Ausgabe Online (http://dme.mozarteum. at/nma/), which is published by the Stiftung Mozarteum Salzburg in collaboration with the Packard Humanities Institute, 2006ff. The score is reproduced with kind permission of the Stiftung Mozarteum.













































Friendly exchange of *grupetto* figure among all three parts