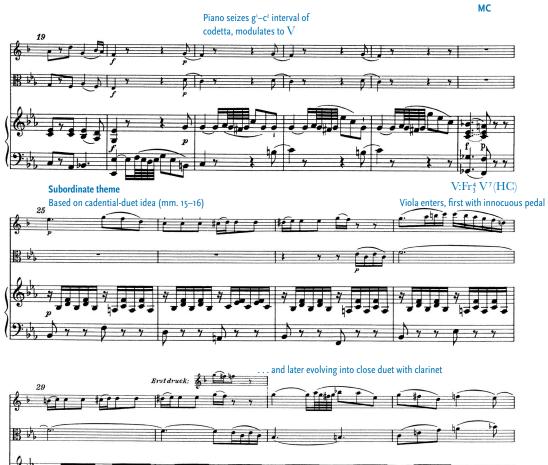

#### ABOUT THIS SCORE

This annotated score accompanies the analysis of Mozart's "Kegelstatt" Trio found in Chapter 7 of *Mozart's Music of Friends*. An animated version of this analysis, including a complete recording of the trio, is available at www.mozartsmusicoffriends.com under "Chapter 7 Resources."