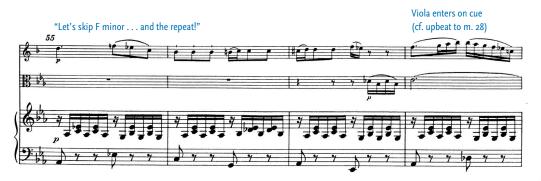

#### ABOUT THIS SCORE

This annotated score accompanies the analysis of Mozart's "Kegelstatt" Trio found in Chapter 7 of *Mozart's Music of Friends*. An animated version of this analysis, including a complete recording of the trio, is available at www.mozartsmusicoffriends.com under "Chapter 7 Resources."