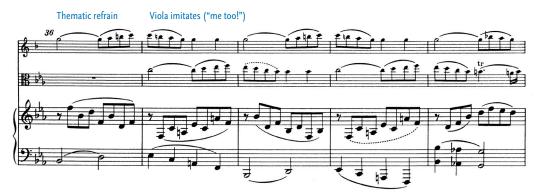

e Annotations © 2016 Edward Klorman

#### ABOUT THIS SCORE

This annotated score accompanies the analysis of Mozart's "Kegelstatt" Trio found in Chapter 7 of *Mozart's Music of Friends*. An animated version of this analysis, including a complete recording of the trio, is available at www.mozartsmusicoffriends.com under "Chapter 7 Resources."

This score reproduces the text of the Neue Mozart Ausgabe Online (http://dme.mozarteum. at/nma/), which is published by the Stiftung Mozarteum Salzburg in collaboration with the Packard Humanities Institute, 2006ff. The score is reproduced with kind permission of the Stiftung Mozarteum.













































Friendly exchange of *grupetto* figure among all three parts