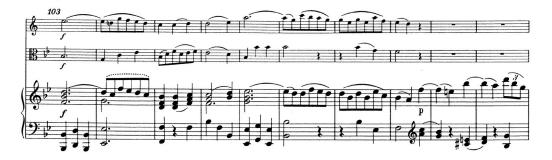

Y

## EDWARD KLORMAN

Score Annotations © 2016 Edward Klorman

#### ABOUT THIS SCORE

This annotated score accompanies the analysis of Mozart's "Kegelstatt" Trio found in Chapter 7 of *Mozart's Music of Friends*. An animated version of this analysis, including a complete recording of the trio, is available at www.mozartsmusicoffriends.com under "Chapter 7 Resources."

This score reproduces the text of the Neue Mozart Ausgabe Online (http://dme.mozarteum. at/nma/), which is published by the Stiftung Mozarteum Salzburg in collaboration with the Packard Humanities Institute, 2006ff. The score is reproduced with kind permission of the Stiftung Mozarteum.













































Friendly exchange of *grupetto* figure among all three parts