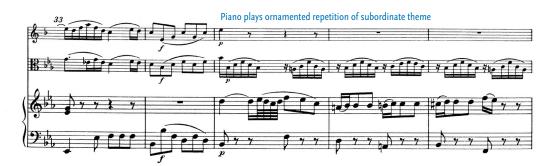

#### ABOUT THIS SCORE

This annotated score accompanies the analysis of Mozart's "Kegelstatt" Trio found in Chapter 7 of *Mozart's Music of Friends*. An animated version of this analysis, including a complete recording of the trio, is available at www.mozartsmusicoffriends.com under "Chapter 7 Resources."