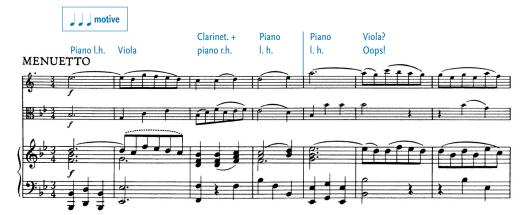

play in the Chamber Works

ΒY

## EDWARD KLORMAN

Score Annotations © 2016 Edward Klorman

#### ABOUT THIS SCORE

This annotated score accompanies the analysis of Mozart's "Kegelstatt" Trio found in Chapter 7 of *Mozart's Music of Friends*. An animated version of this analysis, including a complete recording of the trio, is available at www.mozartsmusicoffriends.com under "Chapter 7 Resources."

This score reproduces the text of the Neue Mozart Ausgabe Online (http://dme.mozarteum. at/nma/), which is published by the Stiftung Mozarteum Salzburg in collaboration with the Packard Humanities Institute, 2006ff. The score is reproduced with kind permission of the Stiftung Mozarteum.













































Friendly exchange of *grupetto* figure among all three parts