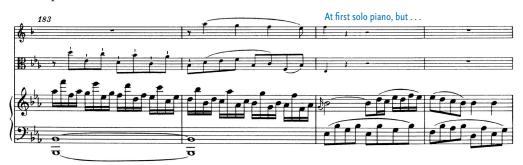

T THIS SCORE

This annotated score accompanies the analysis of Mozart's "Kegelstatt" Trio found in Chapter 7 of *Mozart's Music of Friends*. An animated version of this analysis, including a complete recording of the trio, is available at www.mozartsmusicoffriends.com under "Chapter 7 Resources."

This score reproduces the text of the Neue Mozart Ausgabe Online (http://dme.mozarteum. at/nma/), which is published by the Stiftung Mozarteum Salzburg in collaboration with the Packard Humanities Institute, 2006ff. The score is reproduced with kind permission of the Stiftung Mozarteum.













































Friendly exchange of *grupetto* figure among all three parts