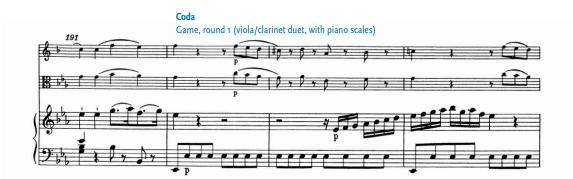

IS SCORE

This annotated score accompanies the analysis of Mozart's "Kegelstatt" Trio found in Chapter 7 of *Mozart's Music of Friends*. An animated version of this analysis, including a complete recording of the trio, is available at www.mozartsmusicoffriends.com under "Chapter 7 Resources."

This score reproduces the text of the Neue Mozart Ausgabe Online (http://dme.mozarteum. at/nma/), which is published by the Stiftung Mozarteum Salzburg in collaboration with the Packard Humanities Institute, 2006ff. The score is reproduced with kind permission of the Stiftung Mozarteum.













































Friendly exchange of *grupetto* figure among all three parts