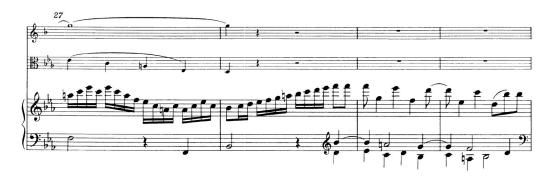

Score Annotations © 2016 Edward Klorman

#### ABOUT THIS SCORE

This annotated score accompanies the analysis of Mozart's "Kegelstatt" Trio found in Chapter 7 of *Mozart's Music of Friends*. An animated version of this analysis, including a complete recording of the trio, is available at www.mozartsmusicoffriends.com under "Chapter 7 Resources."

This score reproduces the text of the Neue Mozart Ausgabe Online (http://dme.mozarteum. at/nma/), which is published by the Stiftung Mozarteum Salzburg in collaboration with the Packard Humanities Institute, 2006ff. The score is reproduced with kind permission of the Stiftung Mozarteum.













































Friendly exchange of *grupetto* figure among all three parts