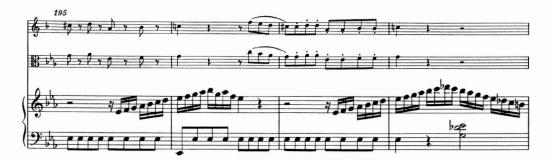

SCORE

This annotated score accompanies the analysis of Mozart's "Kegelstatt" Trio found in Chapter 7 of *Mozart's Music of Friends*. An animated version of this analysis, including a complete recording of the trio, is available at www.mozartsmusicoffriends.com under "Chapter 7 Resources."

This score reproduces the text of the Neue Mozart Ausgabe Online (http://dme.mozarteum. at/nma/), which is published by the Stiftung Mozarteum Salzburg in collaboration with the Packard Humanities Institute, 2006ff. The score is reproduced with kind permission of the Stiftung Mozarteum.













































Friendly exchange of *grupetto* figure among all three parts