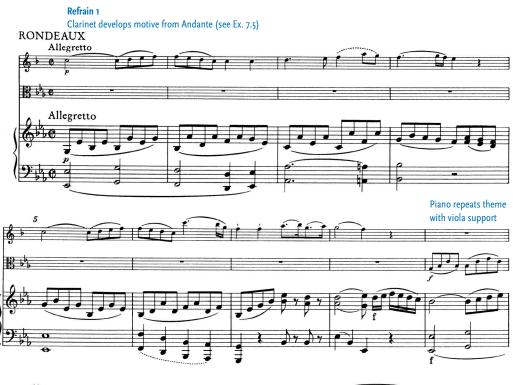

#### ABOUT THIS SCORE

This annotated score accompanies the analysis of Mozart's "Kegelstatt" Trio found in Chapter 7 of *Mozart's Music of Friends*. An animated version of this analysis, including a complete recording of the trio, is available at www.mozartsmusicoffriends.com under "Chapter 7 Resources."