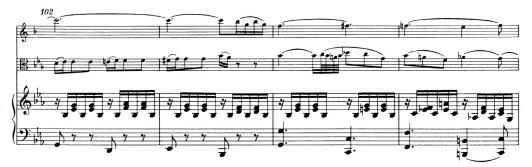

MOZART

# то ассомрану снартев 7 ог Mozart's Music of Friends: Social Interplay in the Chamber Works

ΒY

## EDWARD KLORMAN

Score Annotations © 2016 Edward Klorman

#### ABOUT THIS SCORE

This annotated score accompanies the analysis of Mozart's "Kegelstatt" Trio found in Chapter 7 of *Mozart's Music of Friends*. An animated version of this analysis, including a complete recording of the trio, is available at www.mozartsmusicoffriends.com under "Chapter 7 Resources."

This score reproduces the text of the Neue Mozart Ausgabe Online (http://dme.mozarteum. at/nma/), which is published by the Stiftung Mozarteum Salzburg in collaboration with the Packard Humanities Institute, 2006ff. The score is reproduced with kind permission of the Stiftung Mozarteum.













































Friendly exchange of *grupetto* figure among all three parts