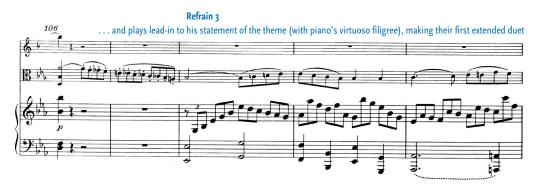

#### ABOUT THIS SCORE

This annotated score accompanies the analysis of Mozart's "Kegelstatt" Trio found in Chapter 7 of *Mozart's Music of Friends*. An animated version of this analysis, including a complete recording of the trio, is available at www.mozartsmusicoffriends.com under "Chapter 7 Resources."