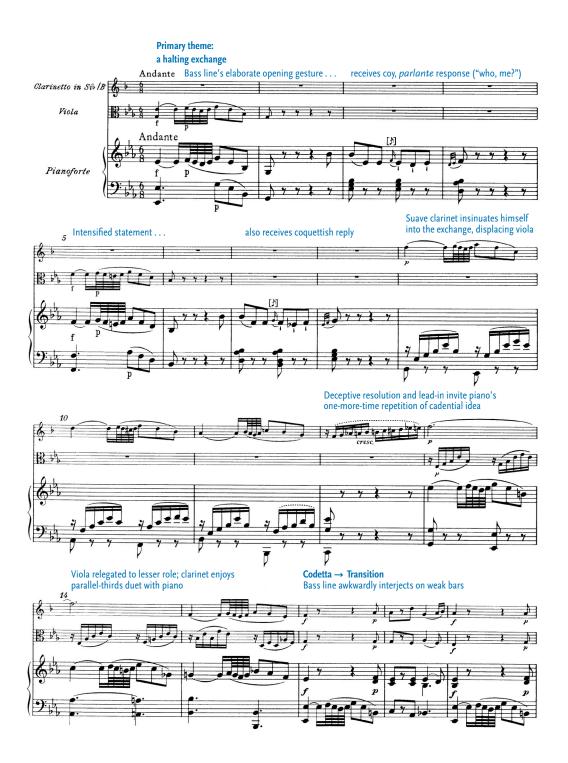

#### ABOUT THIS SCORE

This annotated score accompanies the analysis of Mozart's "Kegelstatt" Trio found in Chapter 7 of *Mozart's Music of Friends*. An animated version of this analysis, including a complete recording of the trio, is available at www.mozartsmusicoffriends.com under "Chapter 7 Resources."