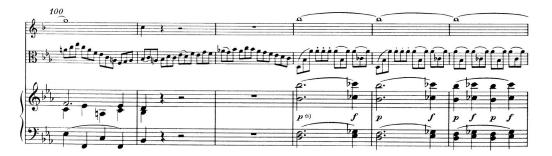

#### ABOUT THIS SCORE

This annotated score accompanies the analysis of Mozart's "Kegelstatt" Trio found in Chapter 7 of *Mozart's Music of Friends*. An animated version of this analysis, including a complete recording of the trio, is available at www.mozartsmusicoffriends.com under "Chapter 7 Resources."