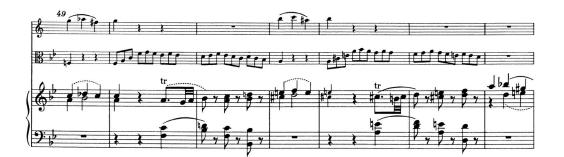

#### ABOUT THIS SCORE

This annotated score accompanies the analysis of Mozart's "Kegelstatt" Trio found in Chapter 7 of *Mozart's Music of Friends*. An animated version of this analysis, including a complete recording of the trio, is available at www.mozartsmusicoffriends.com under "Chapter 7 Resources."