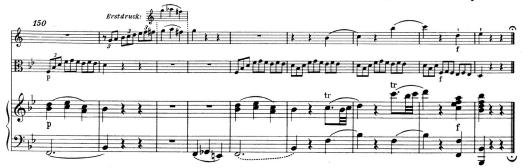

RD KLORMAN

Score Annotations © 2016 Edward Klorman

#### ABOUT THIS SCORE

This annotated score accompanies the analysis of Mozart's "Kegelstatt" Trio found in Chapter 7 of *Mozart's Music of Friends*. An animated version of this analysis, including a complete recording of the trio, is available at www.mozartsmusicoffriends.com under "Chapter 7 Resources."

This score reproduces the text of the Neue Mozart Ausgabe Online (http://dme.mozarteum. at/nma/), which is published by the Stiftung Mozarteum Salzburg in collaboration with the Packard Humanities Institute, 2006ff. The score is reproduced with kind permission of the Stiftung Mozarteum.













































Friendly exchange of *grupetto* figure among all three parts