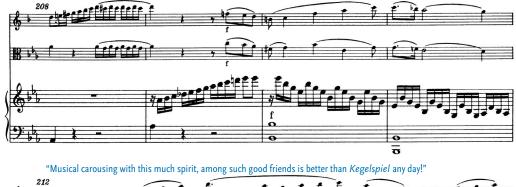

This annotated score accompanies the analysis of Mozart's "Kegelstatt" Trio found in Chapter 7 of *Mozart's Music of Friends*. An animated version of this analysis, including a complete recording of the trio, is available at www.mozartsmusicoffriends.com under "Chapter 7 Resources."

This score reproduces the text of the Neue Mozart Ausgabe Online (http://dme.mozarteum. at/nma/), which is published by the Stiftung Mozarteum Salzburg in collaboration with the Packard Humanities Institute, 2006ff. The score is reproduced with kind permission of the Stiftung Mozarteum.













































Friendly exchange of *grupetto* figure among all three parts