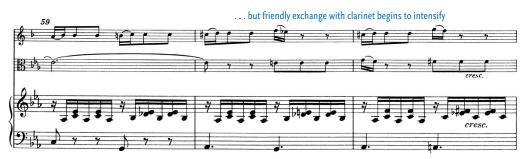

#### ABOUT THIS SCORE

This annotated score accompanies the analysis of Mozart's "Kegelstatt" Trio found in Chapter 7 of *Mozart's Music of Friends*. An animated version of this analysis, including a complete recording of the trio, is available at www.mozartsmusicoffriends.com under "Chapter 7 Resources."

Friendly exchange of *grupetto* figure among all three parts