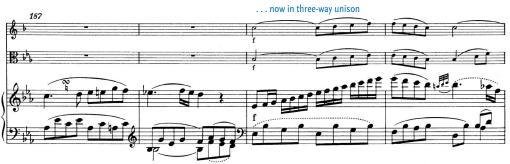

THIS SCORE

This annotated score accompanies the analysis of Mozart's "Kegelstatt" Trio found in Chapter 7 of *Mozart's Music of Friends*. An animated version of this analysis, including a complete recording of the trio, is available at www.mozartsmusicoffriends.com under "Chapter 7 Resources."

This score reproduces the text of the Neue Mozart Ausgabe Online (http://dme.mozarteum. at/nma/), which is published by the Stiftung Mozarteum Salzburg in collaboration with the Packard Humanities Institute, 2006ff. The score is reproduced with kind permission of the Stiftung Mozarteum.













































Friendly exchange of *grupetto* figure among all three parts