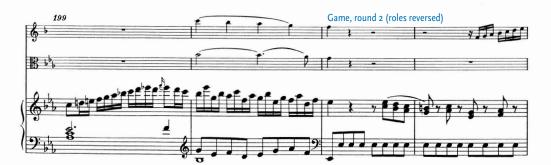

CORE

This annotated score accompanies the analysis of Mozart's "Kegelstatt" Trio found in Chapter 7 of *Mozart's Music of Friends*. An animated version of this analysis, including a complete recording of the trio, is available at www.mozartsmusicoffriends.com under "Chapter 7 Resources."

This score reproduces the text of the Neue Mozart Ausgabe Online (http://dme.mozarteum. at/nma/), which is published by the Stiftung Mozarteum Salzburg in collaboration with the Packard Humanities Institute, 2006ff. The score is reproduced with kind permission of the Stiftung Mozarteum.













































Friendly exchange of *grupetto* figure among all three parts