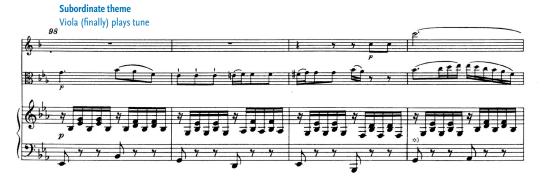

A. MOZART

# то ассомрану снартев 7 ог Mozart's Music of Friends: Social Interplay in the Chamber Works

ΒY

## EDWARD KLORMAN

Score Annotations © 2016 Edward Klorman

#### ABOUT THIS SCORE

This annotated score accompanies the analysis of Mozart's "Kegelstatt" Trio found in Chapter 7 of *Mozart's Music of Friends*. An animated version of this analysis, including a complete recording of the trio, is available at www.mozartsmusicoffriends.com under "Chapter 7 Resources."

This score reproduces the text of the Neue Mozart Ausgabe Online (http://dme.mozarteum. at/nma/), which is published by the Stiftung Mozarteum Salzburg in collaboration with the Packard Humanities Institute, 2006ff. The score is reproduced with kind permission of the Stiftung Mozarteum.













































Friendly exchange of *grupetto* figure among all three parts