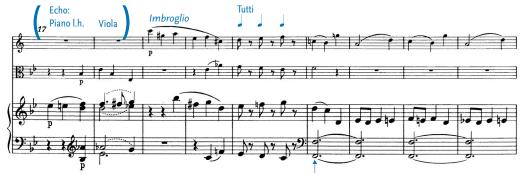

in the Chamber Works

ΒY

## EDWARD KLORMAN

Score Annotations © 2016 Edward Klorman

#### ABOUT THIS SCORE

This annotated score accompanies the analysis of Mozart's "Kegelstatt" Trio found in Chapter 7 of *Mozart's Music of Friends*. An animated version of this analysis, including a complete recording of the trio, is available at www.mozartsmusicoffriends.com under "Chapter 7 Resources."

This score reproduces the text of the Neue Mozart Ausgabe Online (http://dme.mozarteum. at/nma/), which is published by the Stiftung Mozarteum Salzburg in collaboration with the Packard Humanities Institute, 2006ff. The score is reproduced with kind permission of the Stiftung Mozarteum.













































Friendly exchange of *grupetto* figure among all three parts