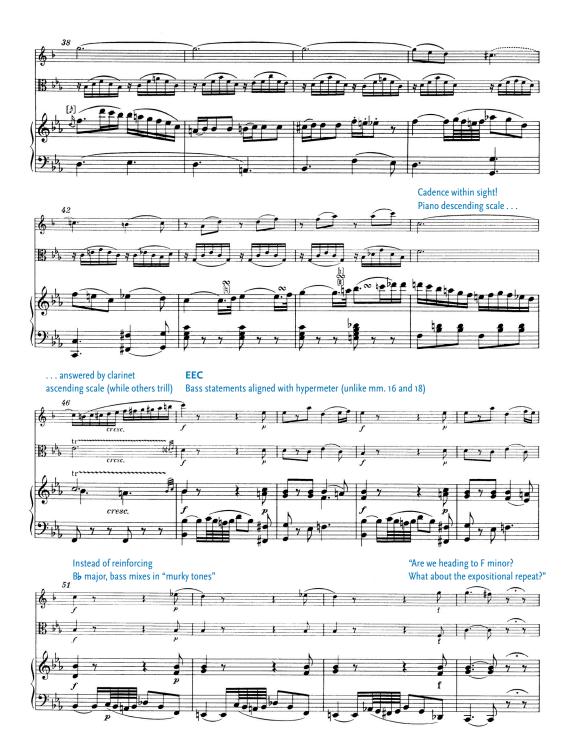

#### ABOUT THIS SCORE

This annotated score accompanies the analysis of Mozart's "Kegelstatt" Trio found in Chapter 7 of *Mozart's Music of Friends*. An animated version of this analysis, including a complete recording of the trio, is available at www.mozartsmusicoffriends.com under "Chapter 7 Resources."