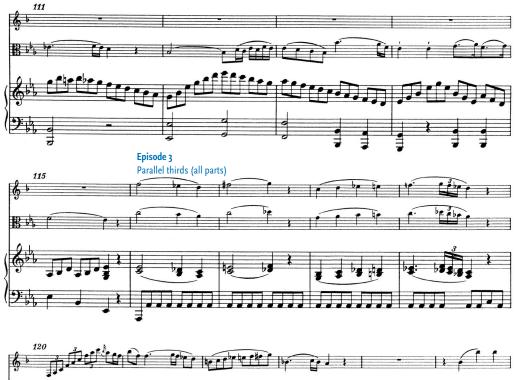

d Klorman

#### ABOUT THIS SCORE

This annotated score accompanies the analysis of Mozart's "Kegelstatt" Trio found in Chapter 7 of *Mozart's Music of Friends*. An animated version of this analysis, including a complete recording of the trio, is available at www.mozartsmusicoffriends.com under "Chapter 7 Resources."

This score reproduces the text of the Neue Mozart Ausgabe Online (http://dme.mozarteum. at/nma/), which is published by the Stiftung Mozarteum Salzburg in collaboration with the Packard Humanities Institute, 2006ff. The score is reproduced with kind permission of the Stiftung Mozarteum.













































Friendly exchange of *grupetto* figure among all three parts