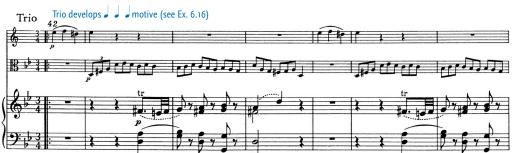

#### ABOUT THIS SCORE

This annotated score accompanies the analysis of Mozart's "Kegelstatt" Trio found in Chapter 7 of *Mozart's Music of Friends*. An animated version of this analysis, including a complete recording of the trio, is available at www.mozartsmusicoffriends.com under "Chapter 7 Resources."

Friendly exchange of *grupetto* figure among all three parts